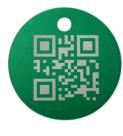

VTA

**Austerstad** 

The illustrations show IML tree labels with numbering and text and with a QR

code

• V T A

00039

Musterstad

### Labelling according to your needs

- The tree labels can be individually inscribed by laser according to your requirements and even on both sides
- Continuously numbered and optionally with additional text
- Logo or symbol
- Data matrix or QR code
- Number ranges or Excel list