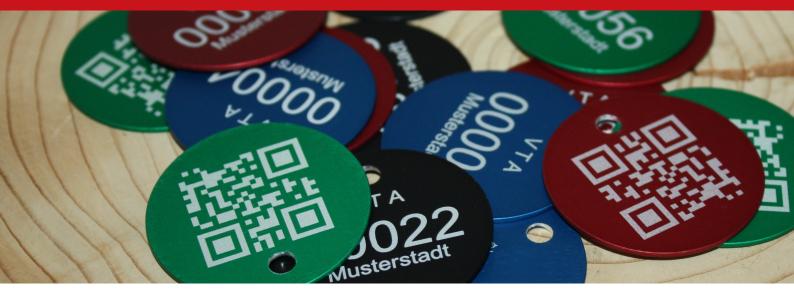

## Product data

- The tree labels are made of scratch and weather-resistant anodised aluminium.
- The white laser inscription ensures good readability even in bright sunlight.
- The low weight of only 1.7 g ensures easy handling
- IML tree labels are available in black, red, green and blue

VTA

**Austerstad** 

The illustrations show IML tree labels with numbering and text and with a QR

code

• V T A

00039

Musterstad

### Labelling according to your needs

- The tree labels can be individually inscribed by laser according to your requirements and even on both sides
- Continuously numbered and optionally with additional text
- Logo or symbol
- Data matrix or QR code
- Number ranges or Excel list